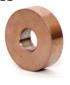

Anode RDS111-AN

Puller RDS111-PU

Collimator RDS111-CO

| PART NUMBER | DESCRIPTION | PRICE EACH |       |       |       |
|-------------|-------------|------------|-------|-------|-------|
|             |             | 1-9        | 10-24 | 25-49 | 50-UP |
| RDS111-CA   | CATHODE     | CALL       | CALL  | CALL  | CALL  |
| RDS111-AN   | ANODE       | CALL       | CALL  | CALL  | CALL  |
| RDS111-PU   | PULLER      | CALL       | CALL  | CALL  | CALL  |
| RDS111-CO   | COLLIMATOR  | CALL       | CALL  | CALL  | CALL  |