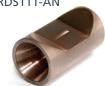

Anode RDS111-AN

Puller RDS111-PU

Collimator RDS111-CO

| PART NUMBER | DESCRIPTION | PRICE EACH |       |       |       |
|-------------|-------------|------------|-------|-------|-------|
|             |             | 1-9        | 10-24 | 25-49 | 50-UP |
| RDS111-CA   | CATHODE     | CALL       | CALL  | CALL  | CALL  |
| RDS111-AN   | ANODE       | CALL       | CALL  | CALL  | CALL  |
| RDS111-PU   | PULLER      | CALL       | CALL  | CALL  | CALL  |
| RDS111-CO   | COLLIMATOR  | CALL       | CALL  | CALL  | CALL  |