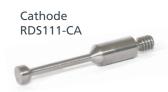

Anode RDS111-AN

Puller RDS111-PU

Collimator RDS111-CO

| PART NUMBER | DESCRIPTION | PRICE EACH |       |       |       |
|-------------|-------------|------------|-------|-------|-------|
|             |             | 1-9        | 10-24 | 25-49 | 50-UP |
| RDS111-CA   | CATHODE     | CALL       | CALL  | CALL  | CALL  |
| RDS111-AN   | ANODE       | CALL       | CALL  | CALL  | CALL  |
| RDS111-PU   | PULLER      | CALL       | CALL  | CALL  | CALL  |
| RDS111-CO   | COLLIMATOR  | CALL       | CALL  | CALL  | CALL  |