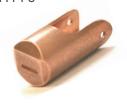

Anode RDS111-AN

Puller RDS111-PU

Collimator RDS111-CO

| PART NUMBER | DESCRIPTION | PRICE EACH |       |       |       |
|-------------|-------------|------------|-------|-------|-------|
|             |             | 1-9        | 10-24 | 25-49 | 50-UP |
| RDS111-CA   | CATHODE     | CALL       | CALL  | CALL  | CALL  |
| RDS111-AN   | ANODE       | CALL       | CALL  | CALL  | CALL  |
| RDS111-PU   | PULLER      | CALL       | CALL  | CALL  | CALL  |
| RDS111-CO   | COLLIMATOR  | CALL       | CALL  | CALL  | CALL  |